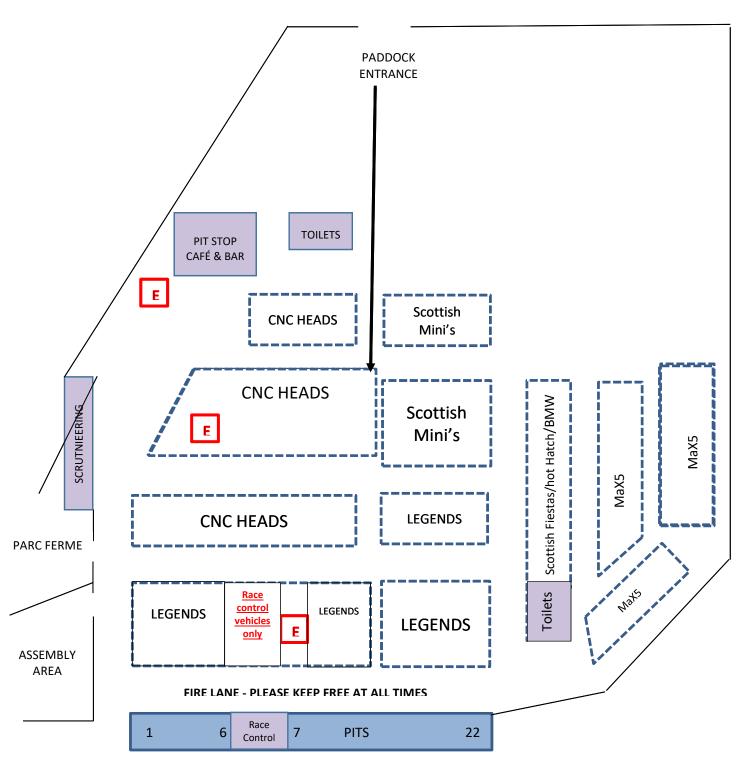

#### 3. PADDOCK ACCESS & ALLOCATION:

It is important that you park within your allocated area within the paddock as indicated on the attached plan. Failure to do so may result in you being asked to leave the venue. The garages have been allocated as follows:

| Garages: 1 – 5, 7 - 22 | LEGENDS        |
|------------------------|----------------|
| Garage: 6              | BARC NW Centre |

26th/27th May 2018

#### **PADDOCK PLAN**